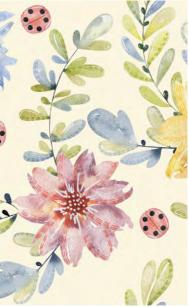

# 600 × 1200 MM

The Floreal Collection by Bonza is an ode to the beauty that flowers bring to our everyday lives. We have incorporated that beauty into our collection and have recreated the fragility and the freshness the flowers have to offer.

www.bonzavitrified.com

The Floreal Collection offers 17 different types of designs all of which are precisely crafted and perfectly able to bring beauty to any space they are equipped.

Finish Carving

 $\ominus$ 