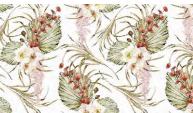

#### Natural Blossom

Expressive graphics & design details

RESISTANT TO HIGH TEMPERATURES

### BONZ

www.bonzavitrified.com

**Size** 600 x 1200 mm

Finish Carving

HYGIENIC 6

RESISTANT TO UV RAYS

Я° 0