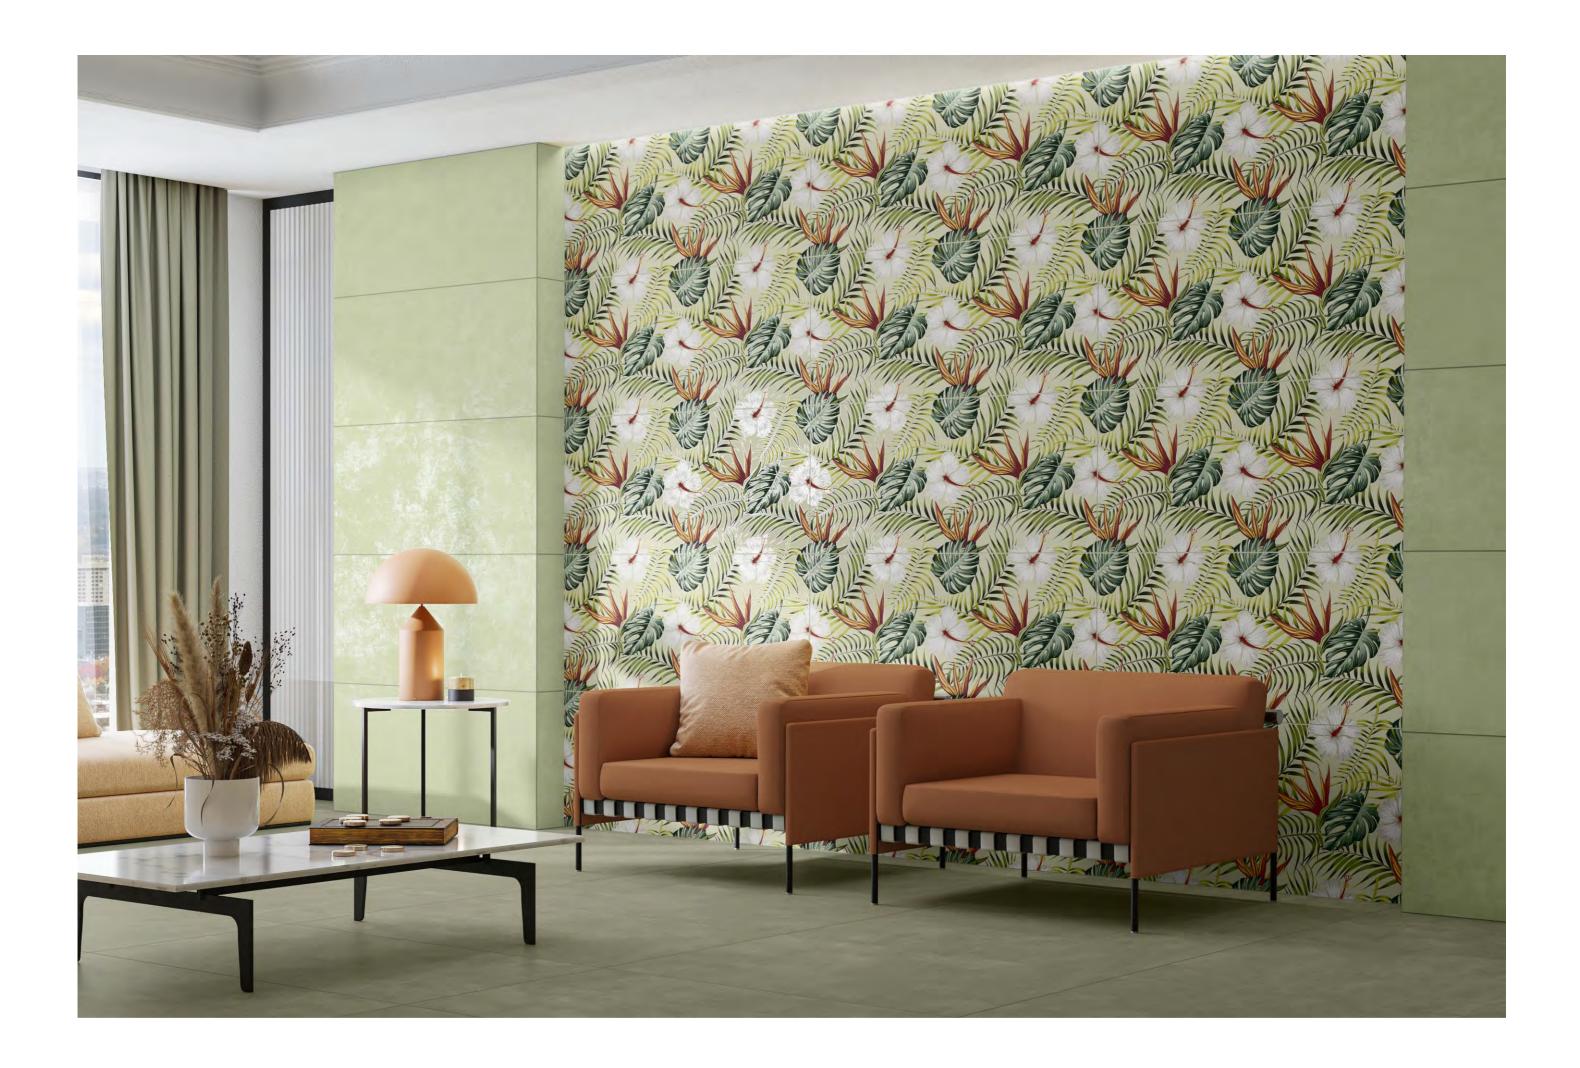

# 600 × 1200 MM

The Floreal Collection by Bonza is an ode to the beauty that flowers bring to our everyday lives. We have incorporated that beauty into our collection and have recreated the fragility and the freshness the flowers have to offer.

www.bonzavitrified.com

The Floreal Collection offers 17 different types of designs all of which are precisely crafted and perfectly able to bring beauty to any space they are equipped.

Finish Carving

 $\ominus$ 