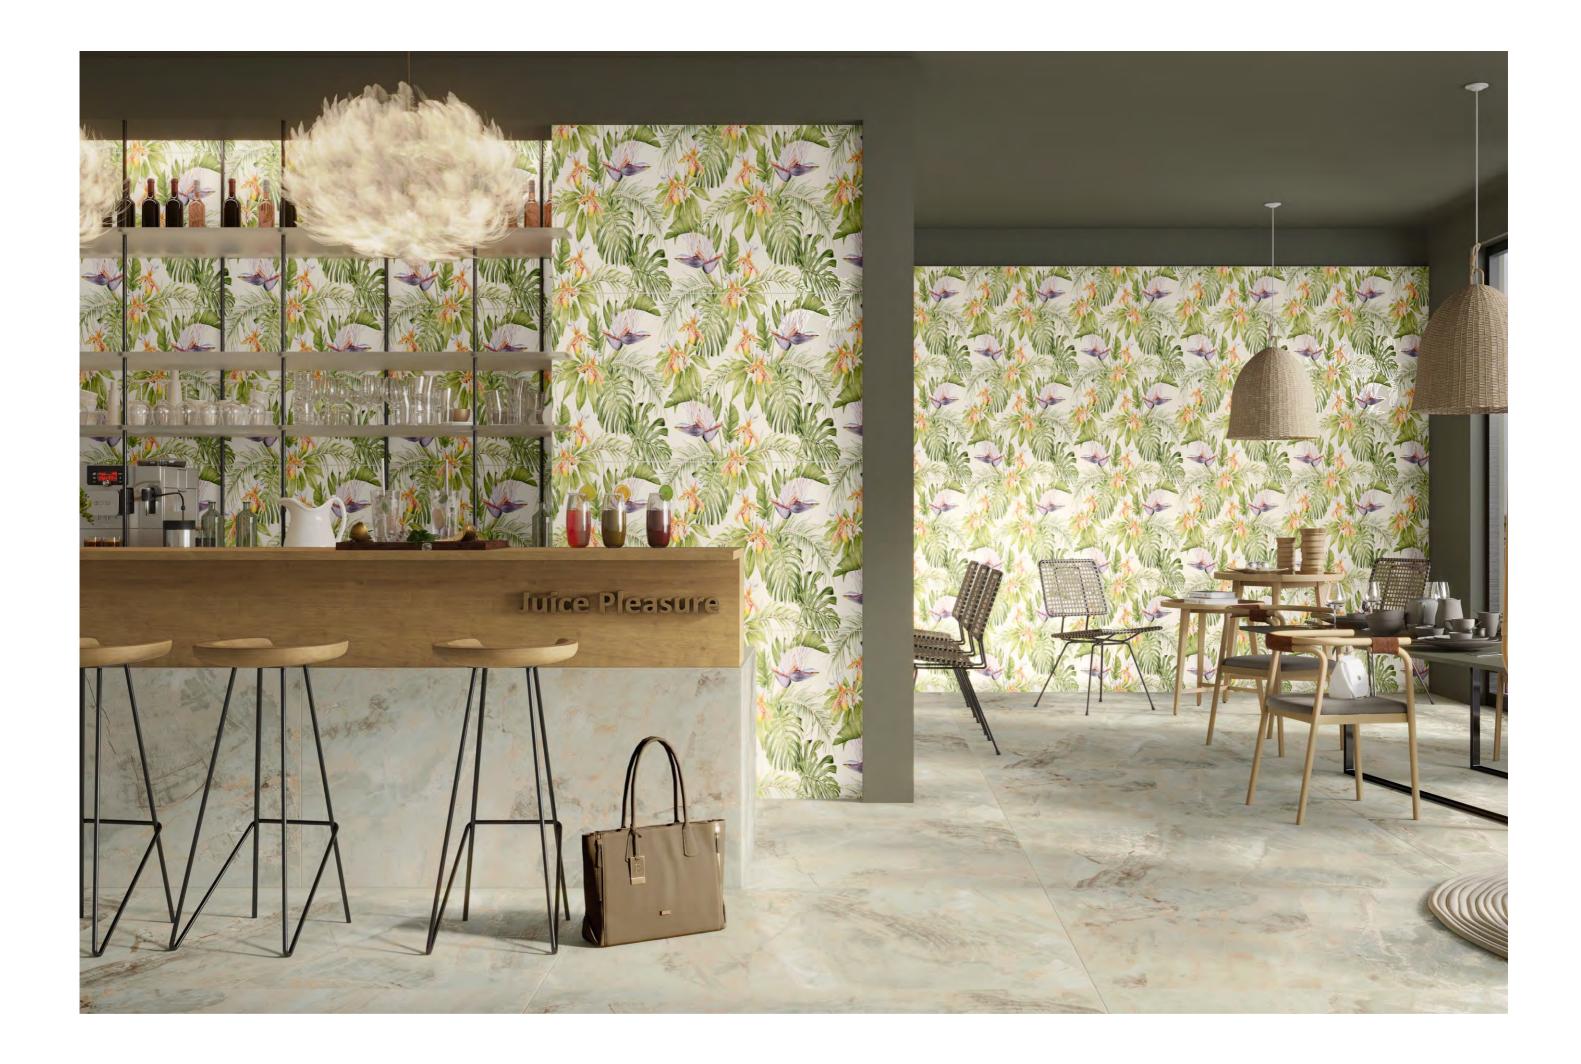

# 600 × 1200 MM

The Floreal Collection by Bonza is an ode to the beauty that flowers bring to our everyday lives. We have incorporated that beauty into our collection and have recreated the fragility and the freshness the flowers have to offer.

www.bonzavitrified.com

The Floreal Collection offers 17 different types of designs all of which are precisely crafted and perfectly able to bring beauty to any space they are equipped.

Finish Carving

 $\ominus$ 