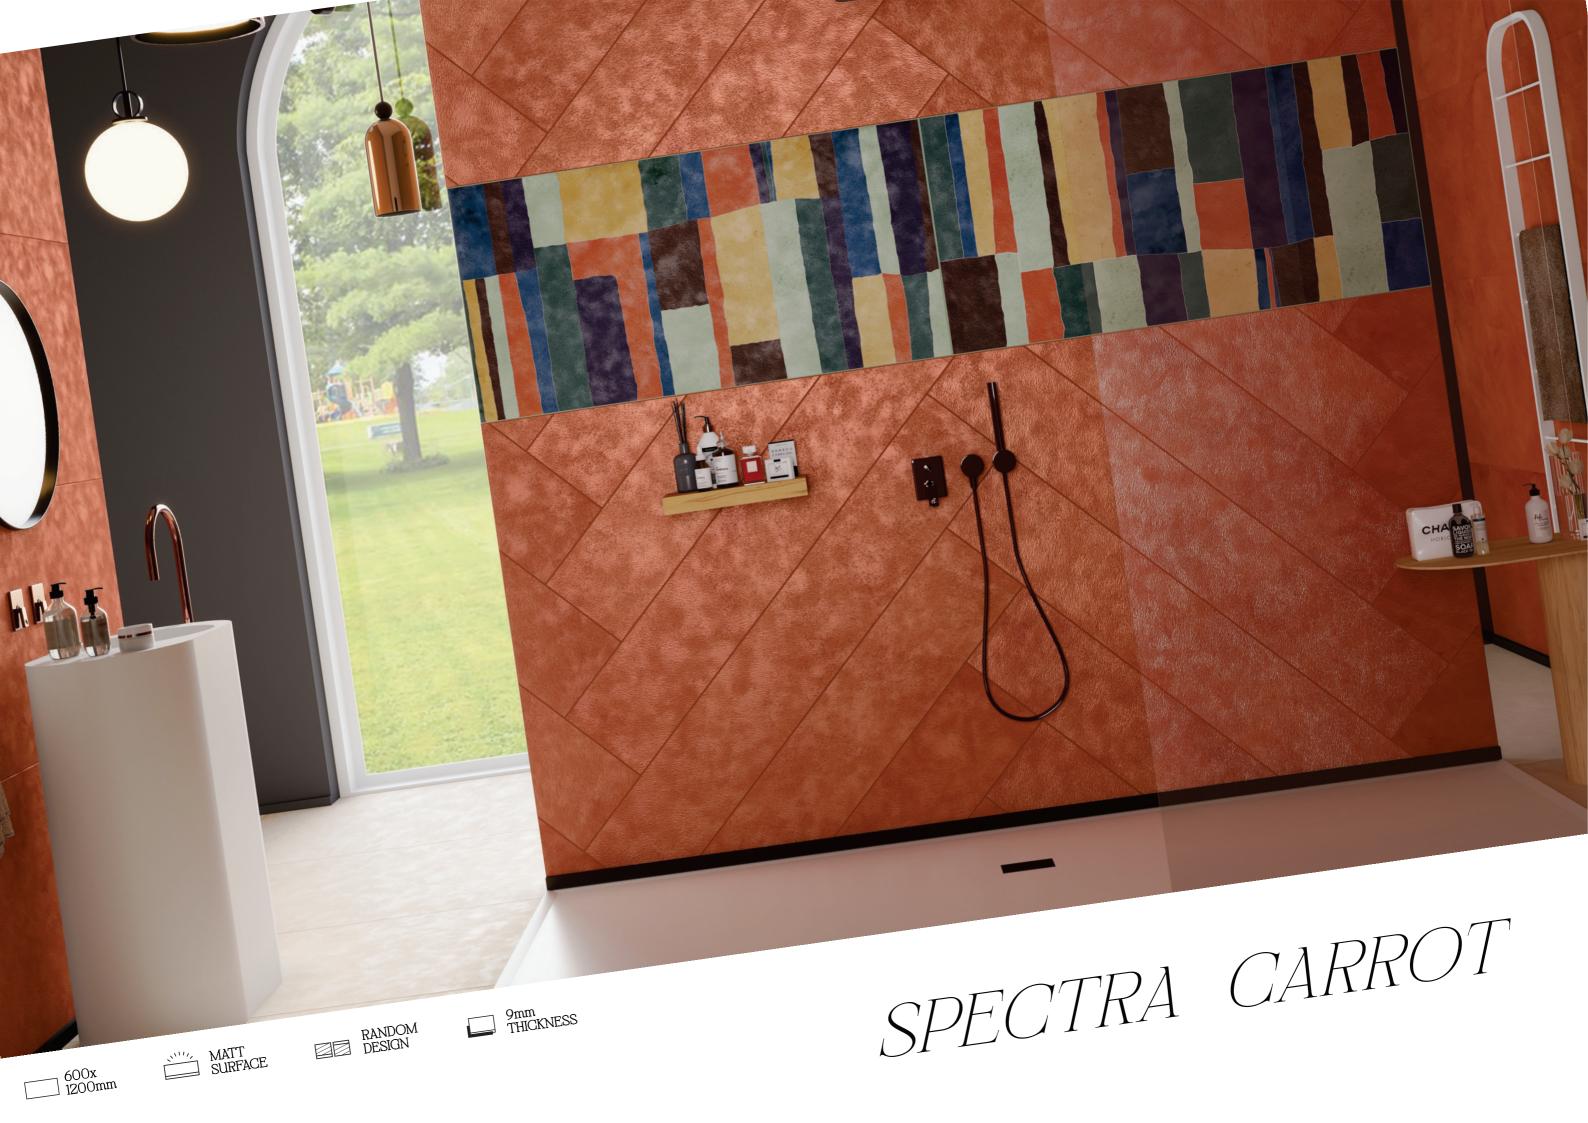

SPECTRA CAMEL

chromica 2.0

Size : 600x1200mm Surface : Matt olor selection

SPECTRA CARROT

Size : 600x1200mm Surface : Matt

chromica 2.0

Size : 600x1200mm Surface : Matt chrōmica 2.0

\$