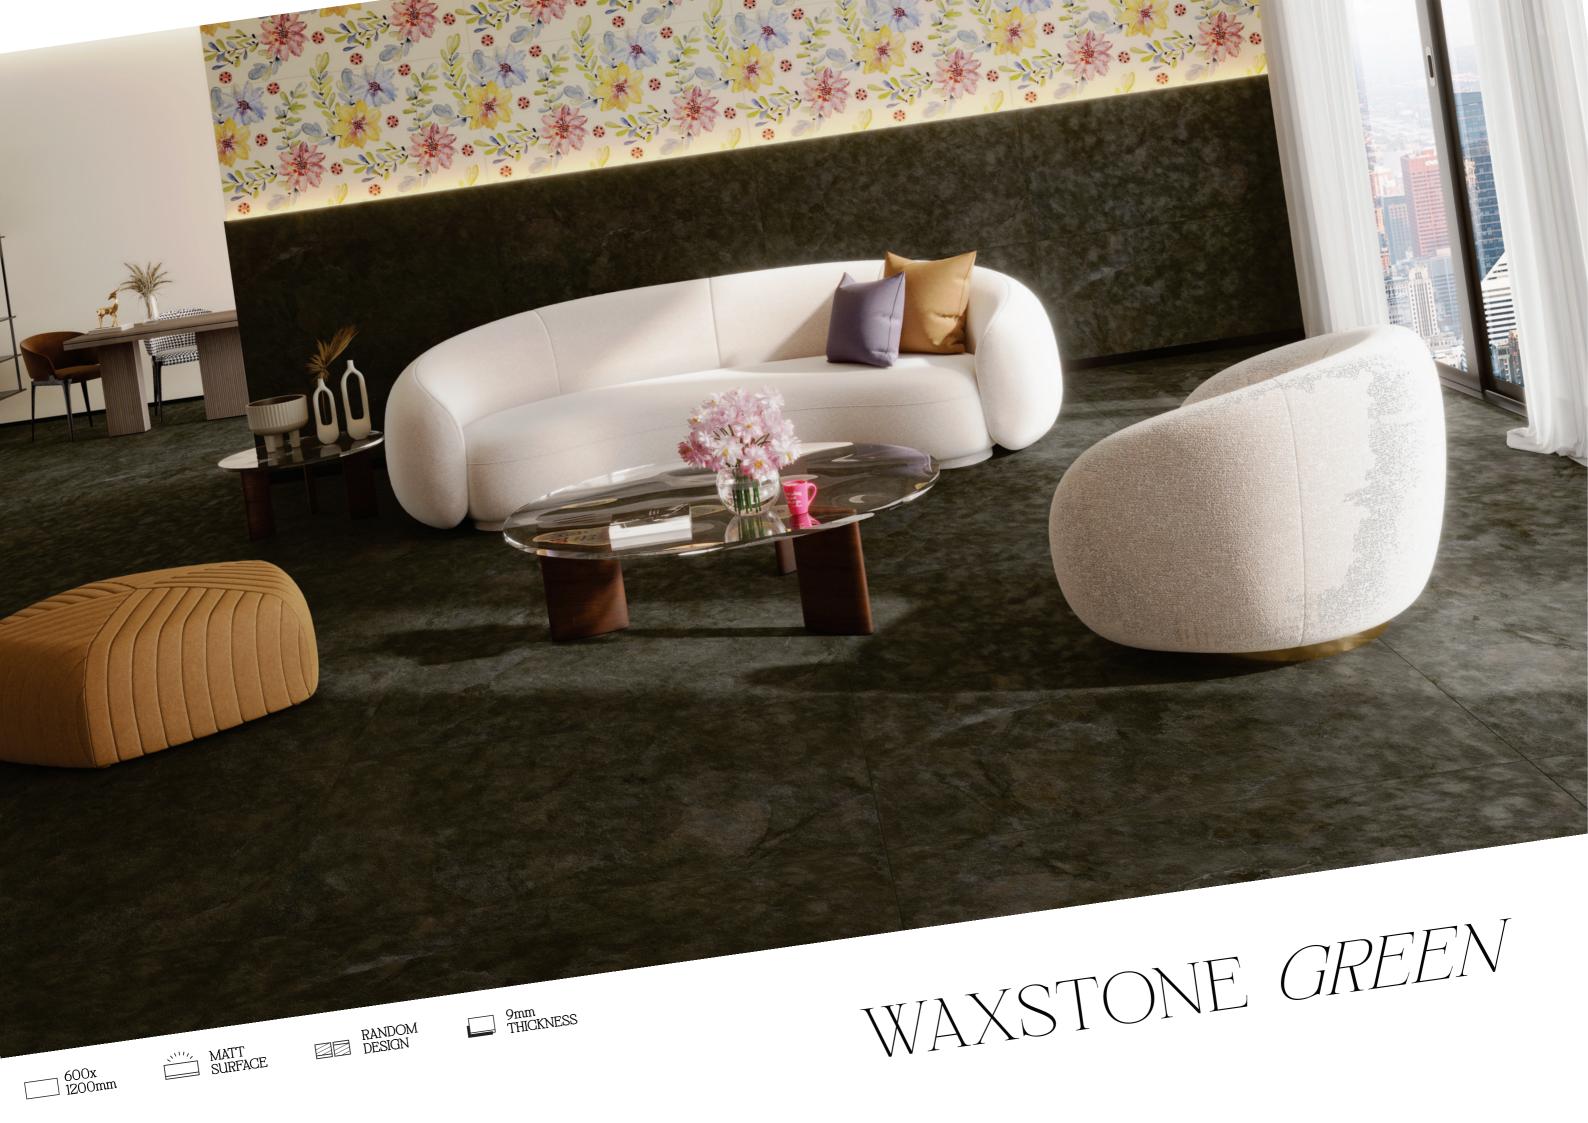

Lead into the world of perfection.

chrōmica 2.0

6

WAXSTONE GREEN

chrōmica 2.0

Size : 600x1200mm Surface : Matt

DECOR SPECTRA RAINBOW

DECOR SPECTRA TEAL