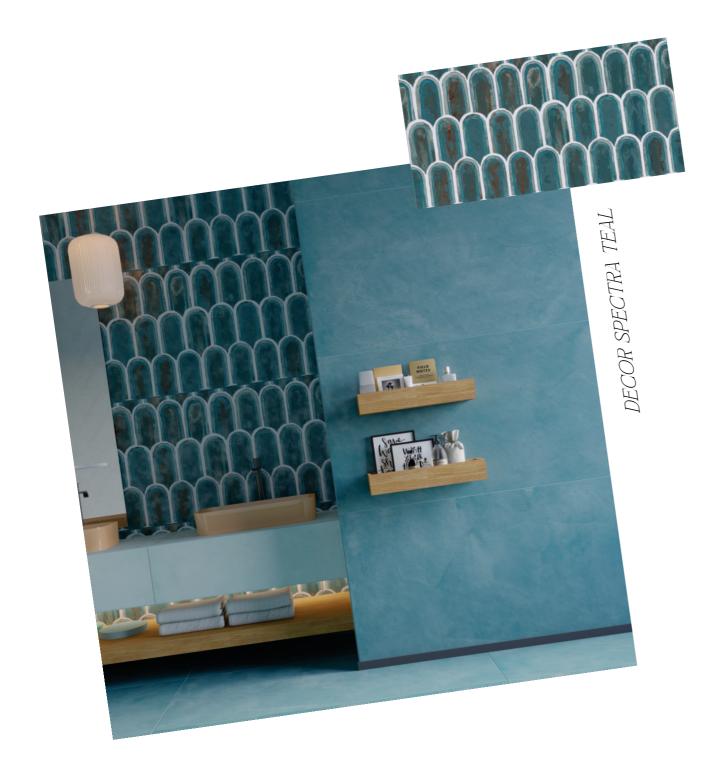

Lead into the world of perfection.

chrōmica 2.0

6

WAXSTONE GREEN

chrōmica 2.0

Size : 600x1200mm Surface : Matt

DECOR SPECTRA RAINBOW

DECOR SPECTRA TEAL