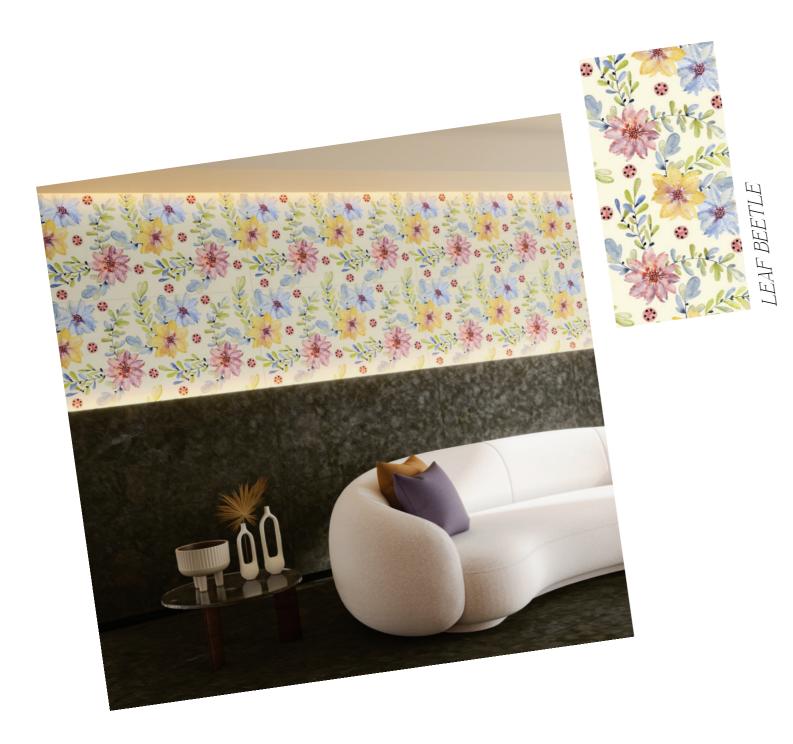

Lead into the world of perfection.

chrōmica 2.0

6

WAXSTONE GREEN

chrōmica 2.0

Size : 600x1200mm Surface : Matt

DECOR SPECTRA RAINBOW

DECOR SPECTRA TEAL