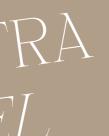

6

Amalgamation of magnificence and supremacy.

SPECTRA BERRY

chrōmīca 2.0

chromica 2.0

P

Lead into the world of perfection.

SPECTRA CAMEL

SPECTRA CAMEL

chromica 2.0

Size : 600x1200mm Surface : Matt olor selection

SPECTRA CARROT

Size : 600x1200mm Surface : Matt

chromica 2.0

Size : 600x1200mm Surface : Matt chrōmica 2.0

\$