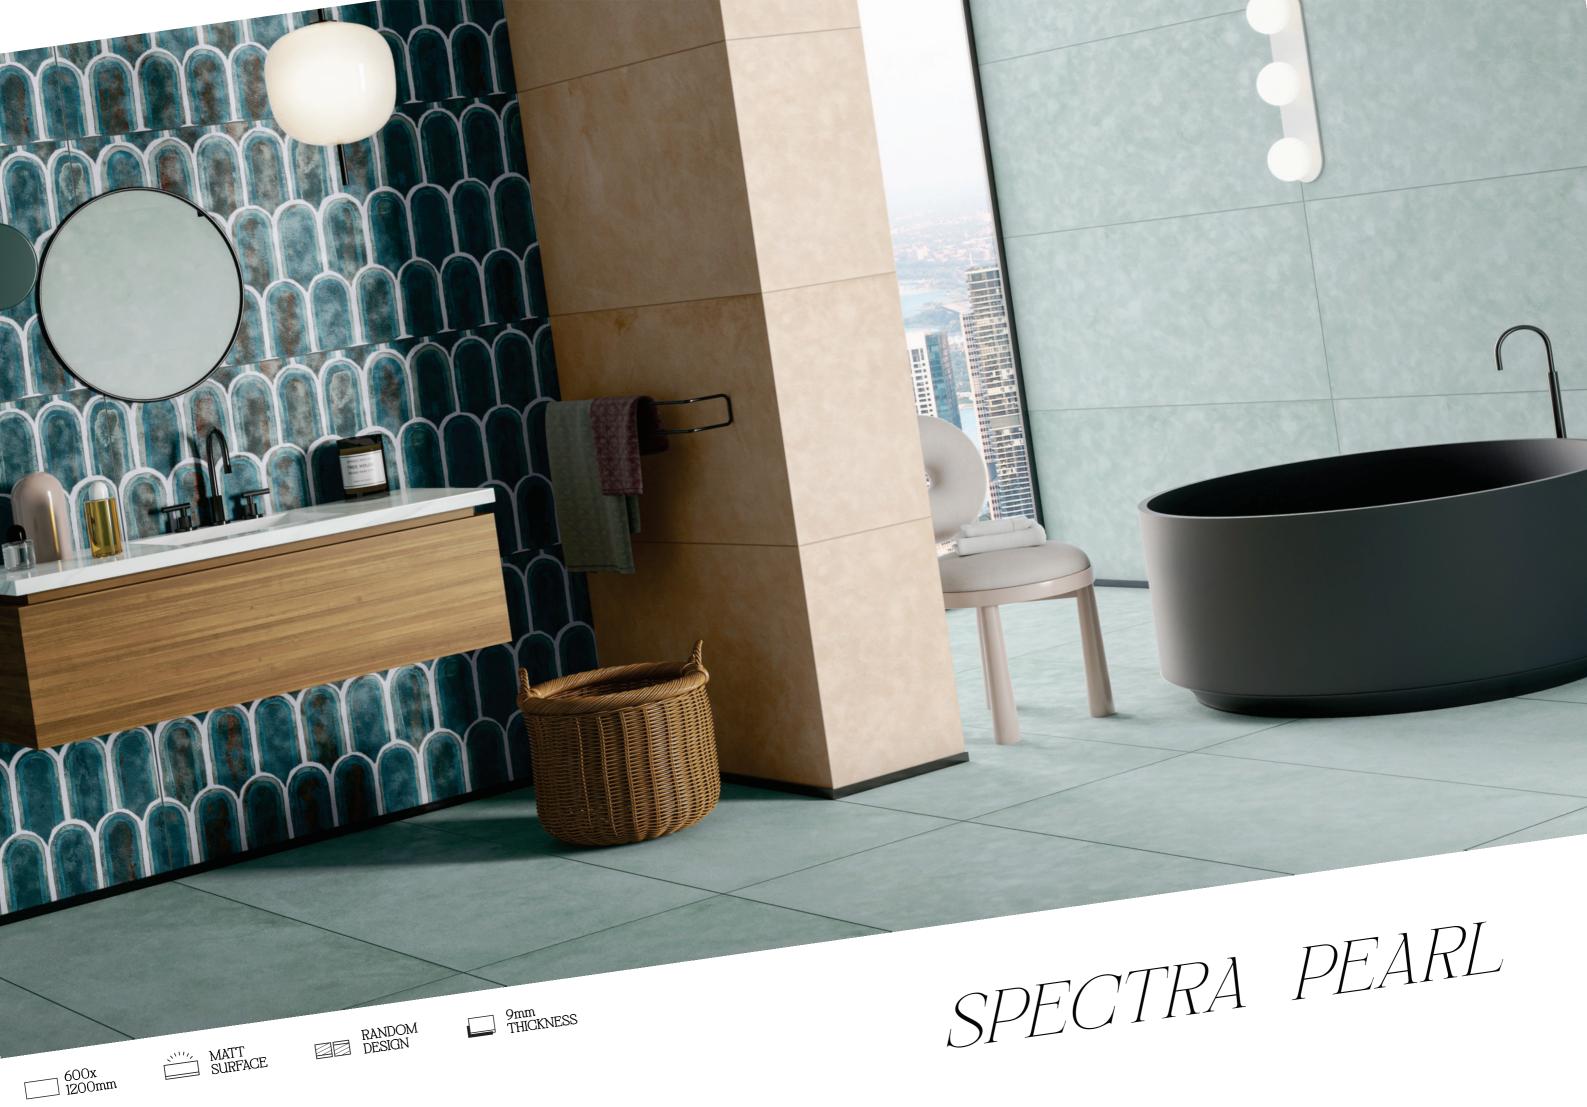

# SPECTRA PEARL

SPECTRA PEARL

Size : 600x1200mm Surface : Matt

chrōmīca 2.0

ocolor selection

SPECTRA TEAL

6

WAXSTONE NATURAL