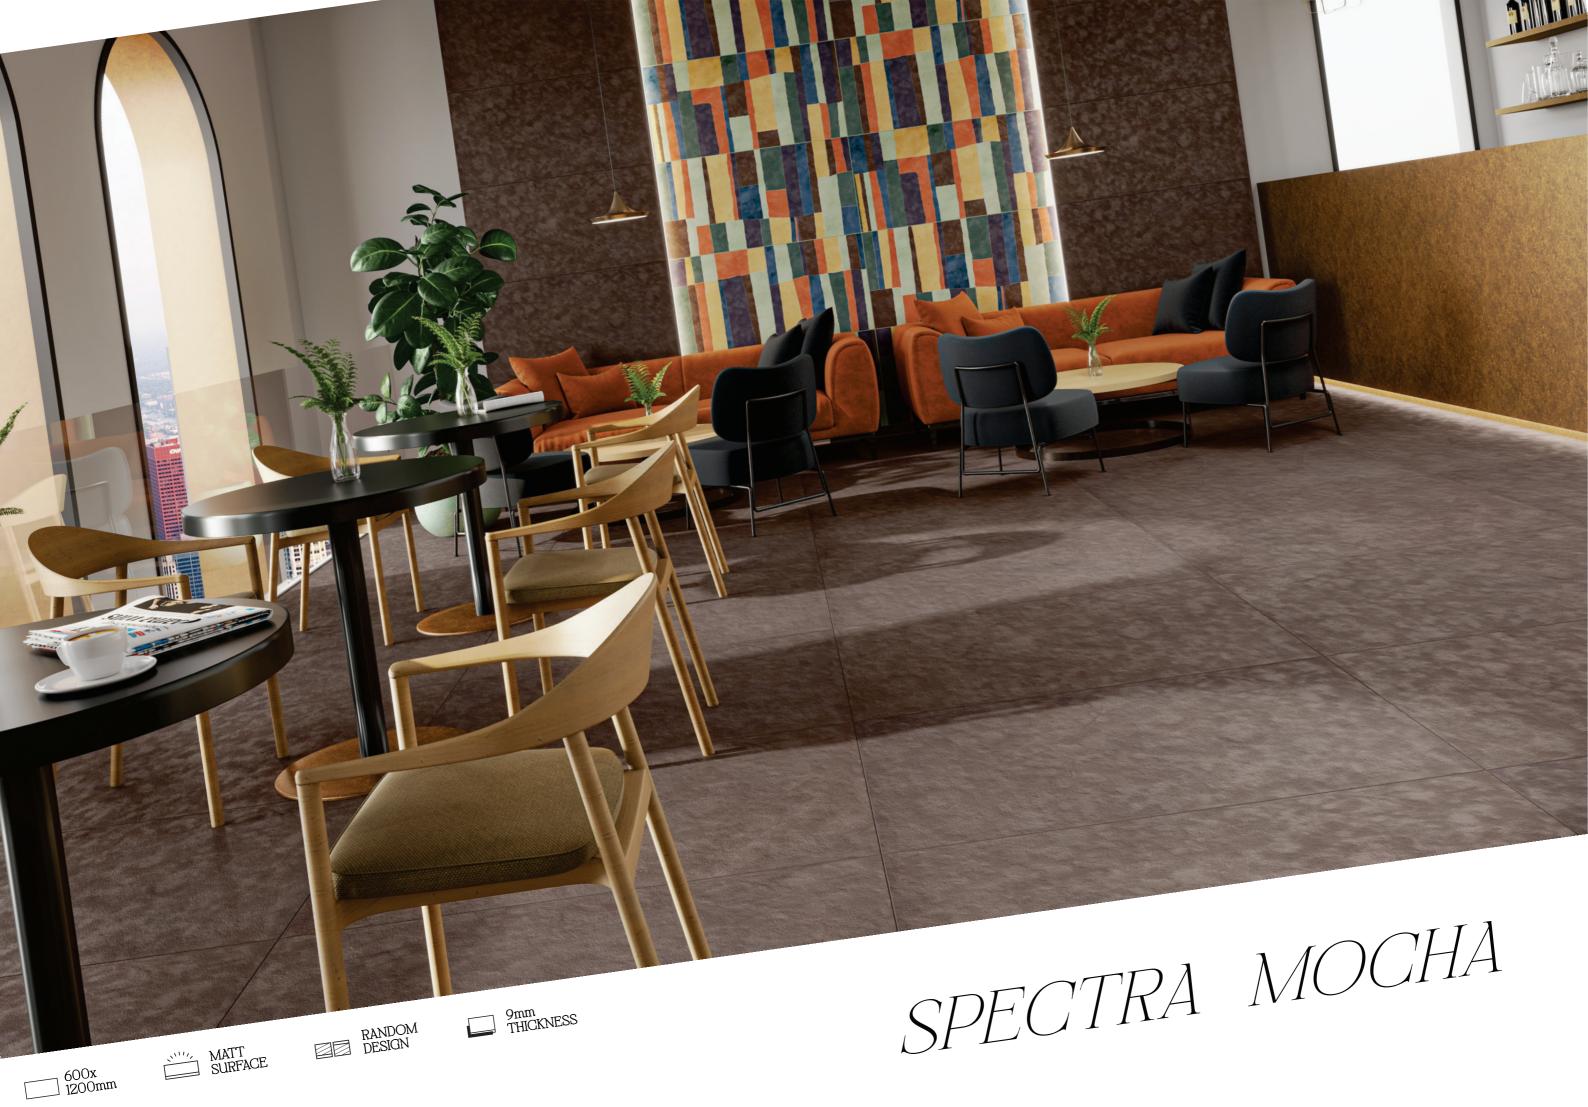

gh technique, experience and craftsman-like skill.

EXPERIENCE A NEW TONE.

Colors has always symbolised hospitality and sharing, representing a unique, special Italian taste that can only

EXPERIENCE A NEW TONE. SHAPED BY PASSION & CREATIVITY.

TOLOR

Choose from 09 colours and combine with a bright palette, pastel, neutral or ombre shades. Mix two or more contrasting or tone on tone colours.





6









Amalgamation of magnificence and supremacy.

SPECTRA BERRY

chrōmīca 2.0







chromica 2.0

P

Lead into the world of perfection.

SPECTRA CAMEL









SPECTRA CAMEL

chromica 2.0

Size : 600x1200mm Surface : Matt olor selection















SPECTRA CARROT

Size : 600x1200mm Surface : Matt



chromica 2.0















Size : 600x1200mm Surface : Matt chrōmica 2.0





\$







SPECTRA MOCHA

chrōmīca 2.0









17

# SPECTRA PEARL











SPECTRA PEARL

Size : 600x1200mm Surface : Matt

chrōmīca 2.0

ocolor selection















SPECTRA TEAL





6

WAXSTONE NATURAL

Lead into the world of perfection.









chrōmica 2.0







6









WAXSTONE GREEN

chrōmica 2.0



Size : 600x1200mm Surface : Matt

DECOR SPECTRA RAINBOW

DECOR SPECTRA TEAL



Amalgamation of magnificence and supremacy.





### chromica 2.0



## BONZA VITRIFIED PVT. LTD.

Near Racy Sanit ary Ware, Survey 192 P1 & P2 Dhuva - Matel Road, At : Matel, Ta : Wankaner Dist: Morbi - 363621, Gujarat - India. PHONE :+91 93758 33003, +91 99799 00300, +91 98250 54142

DOMESTIC EMAIL : marketing@bonzavitrified. com EXPORT EMAIL : export@bonzavitrified. com