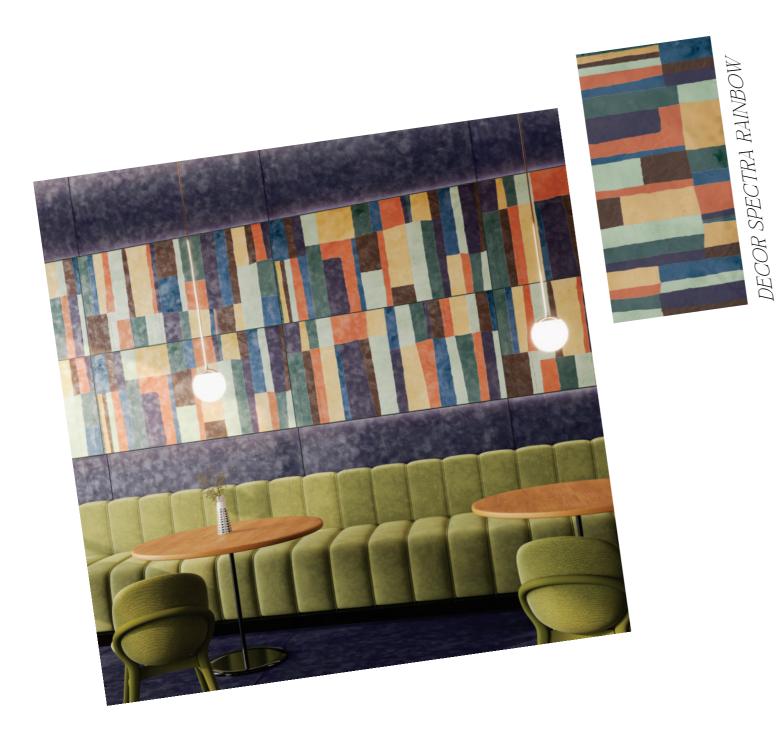

Lead into the world of perfection.

chrōmica 2.0

6

WAXSTONE GREEN

chrōmica 2.0

Size : 600x1200mm Surface : Matt

DECOR SPECTRA RAINBOW

DECOR SPECTRA TEAL