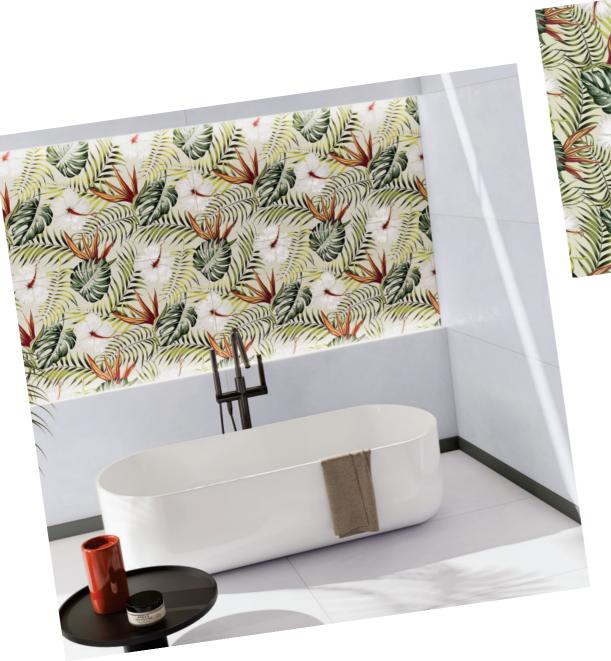

Lead into the world of perfection.

chrōmica 2.0

6

WAXSTONE GREEN

chrōmica 2.0

Size : 600x1200mm Surface : Matt

DECOR SPECTRA RAINBOW

DECOR SPECTRA TEAL