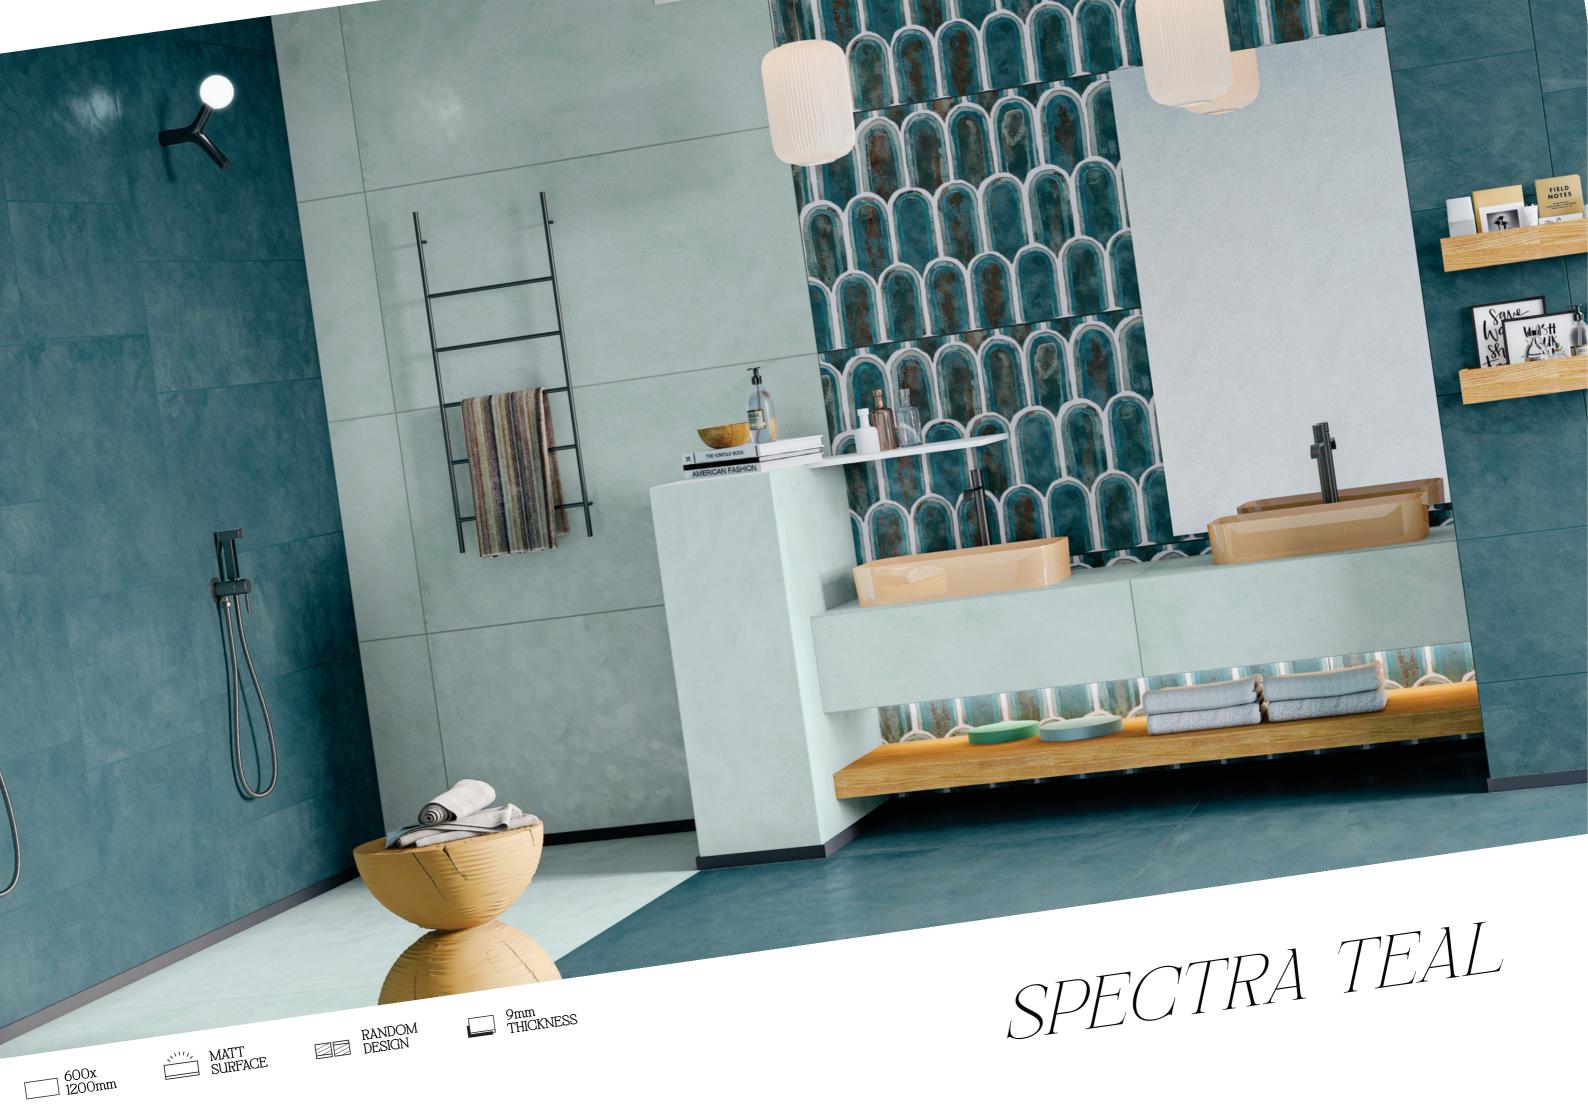

# SPECTRA PEARL

SPECTRA PEARL

Size : 600x1200mm Surface : Matt

chrōmīca 2.0

ocolor selection

SPECTRA TEAL

6

WAXSTONE NATURAL

Lead into the world of perfection.

chrōmica 2.0

6

WAXSTONE GREEN

chrōmica 2.0

Size : 600x1200mm Surface : Matt

DECOR SPECTRA RAINBOW

DECOR SPECTRA TEAL