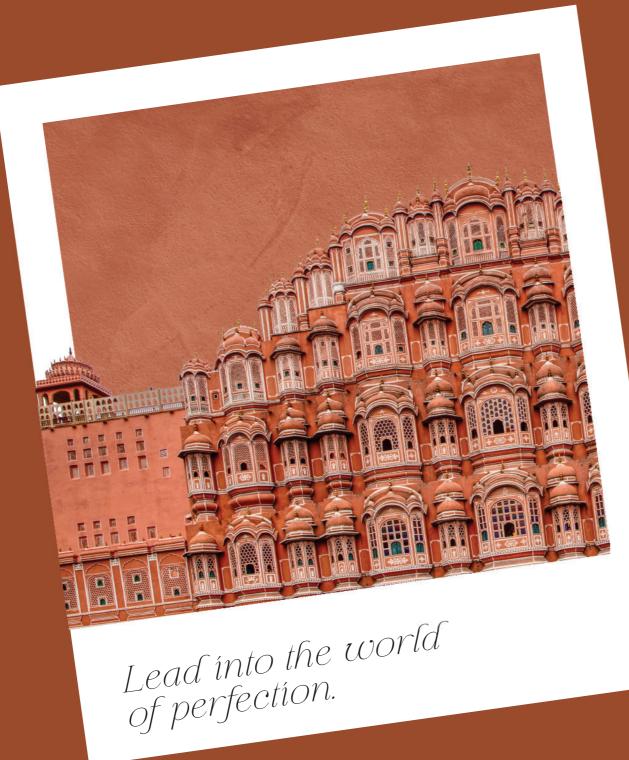

6

Amalgamation of magnificence and supremacy.

SPECTRA BERRY

chrōmīca 2.0

chromica 2.0

P

Lead into the world of perfection.

SPECTRA CAMEL

Lead into the world of perfection.

chrōmica 2.0

6

WAXSTONE GREEN

chrōmica 2.0

Size : 600x1200mm Surface : Matt

DECOR SPECTRA RAINBOW

DECOR SPECTRA TEAL