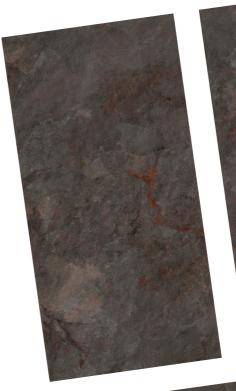

# SPECTRA PEARL

SPECTRA PEARL

Size : 600x1200mm Surface : Matt

chrōmīca 2.0

ocolor selection

SPECTRA TEAL

6

WAXSTONE NATURAL

Lead into the world of perfection.

chrōmica 2.0

6

WAXSTONE GREEN

chrōmica 2.0

Size : 600x1200mm Surface : Matt

DECOR SPECTRA RAINBOW

DECOR SPECTRA TEAL