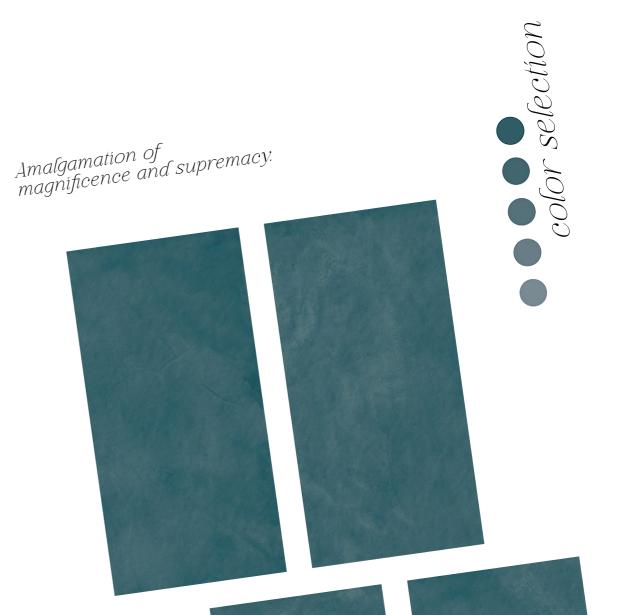

6

Amalgamation of magnificence and supremacy.

SPECTRA BERRY

chrōmīca 2.0

chromica 2.0

P

Lead into the world of perfection.

SPECTRA CAMEL

Amalgamation of magnificence and supremacy.