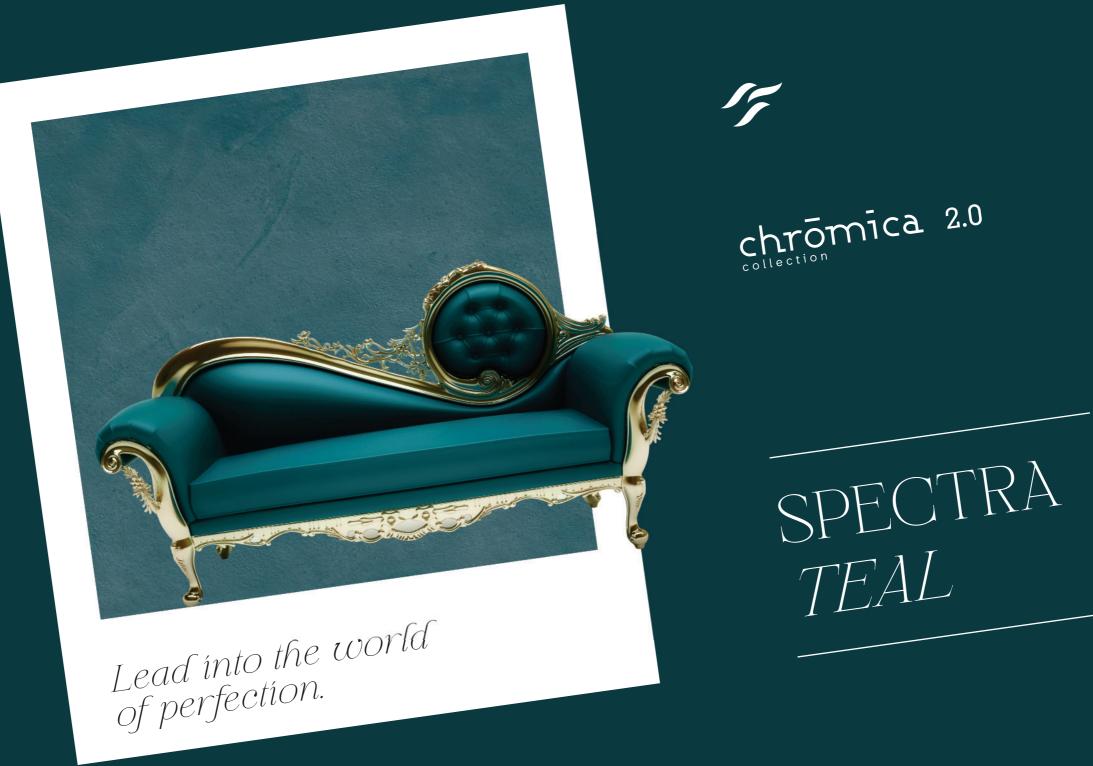

6

Amalgamation of magnificence and supremacy.

SPECTRA BERRY

chrōmīca 2.0

chromica 2.0

P

Lead into the world of perfection.

SPECTRA CAMEL

Lead into the world of perfection.

chrōmica 2.0

6

WAXSTONE GREEN

chrōmica 2.0

Size : 600x1200mm Surface : Matt

DECOR SPECTRA RAINBOW

DECOR SPECTRA TEAL