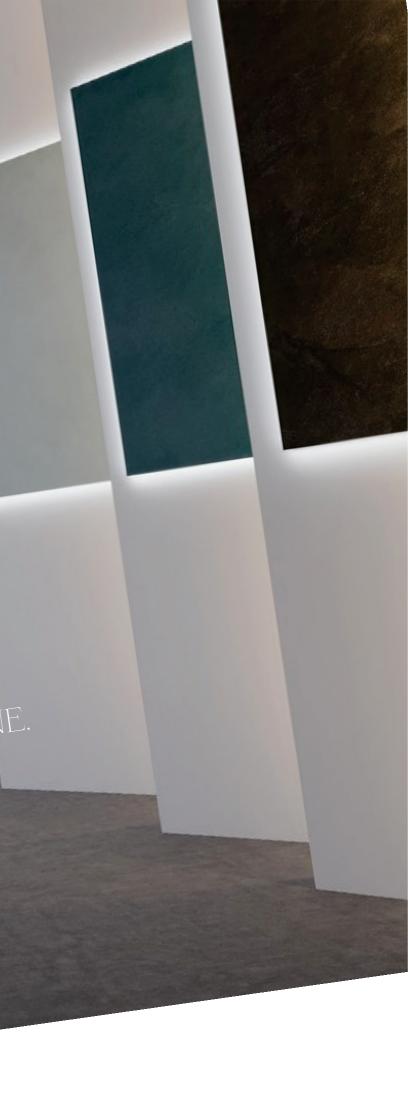

Lead into the world of perfection.

chrōmica 2.0

6

WAXSTONE GREEN

chrōmica 2.0

Size : 600x1200mm Surface : Matt

DECOR SPECTRA RAINBOW

DECOR SPECTRA TEAL