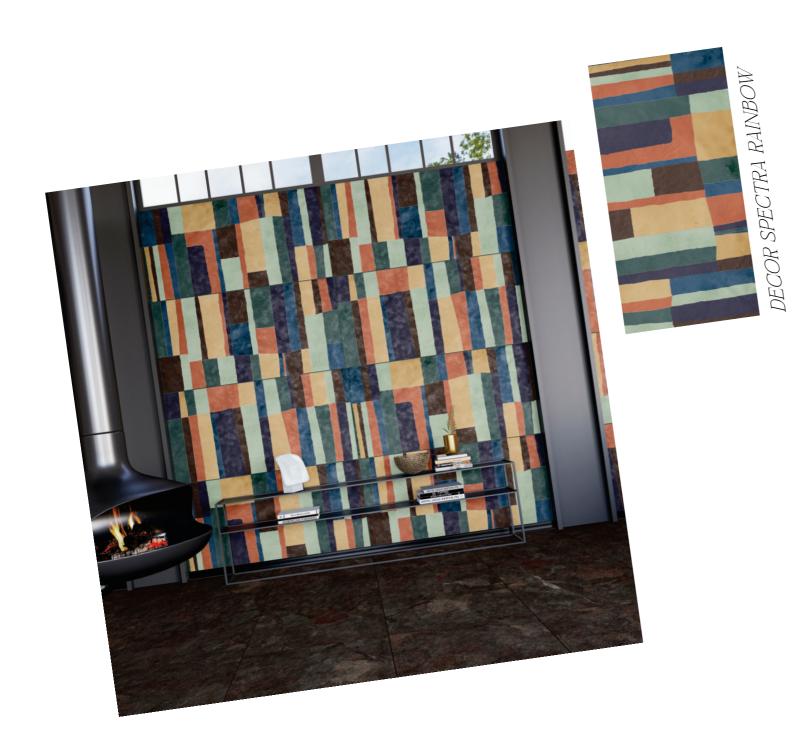

Lead into the world of perfection.

chrōmica 2.0

6

WAXSTONE GREEN

chrōmica 2.0

Size : 600x1200mm Surface : Matt

DECOR SPECTRA RAINBOW

DECOR SPECTRA TEAL