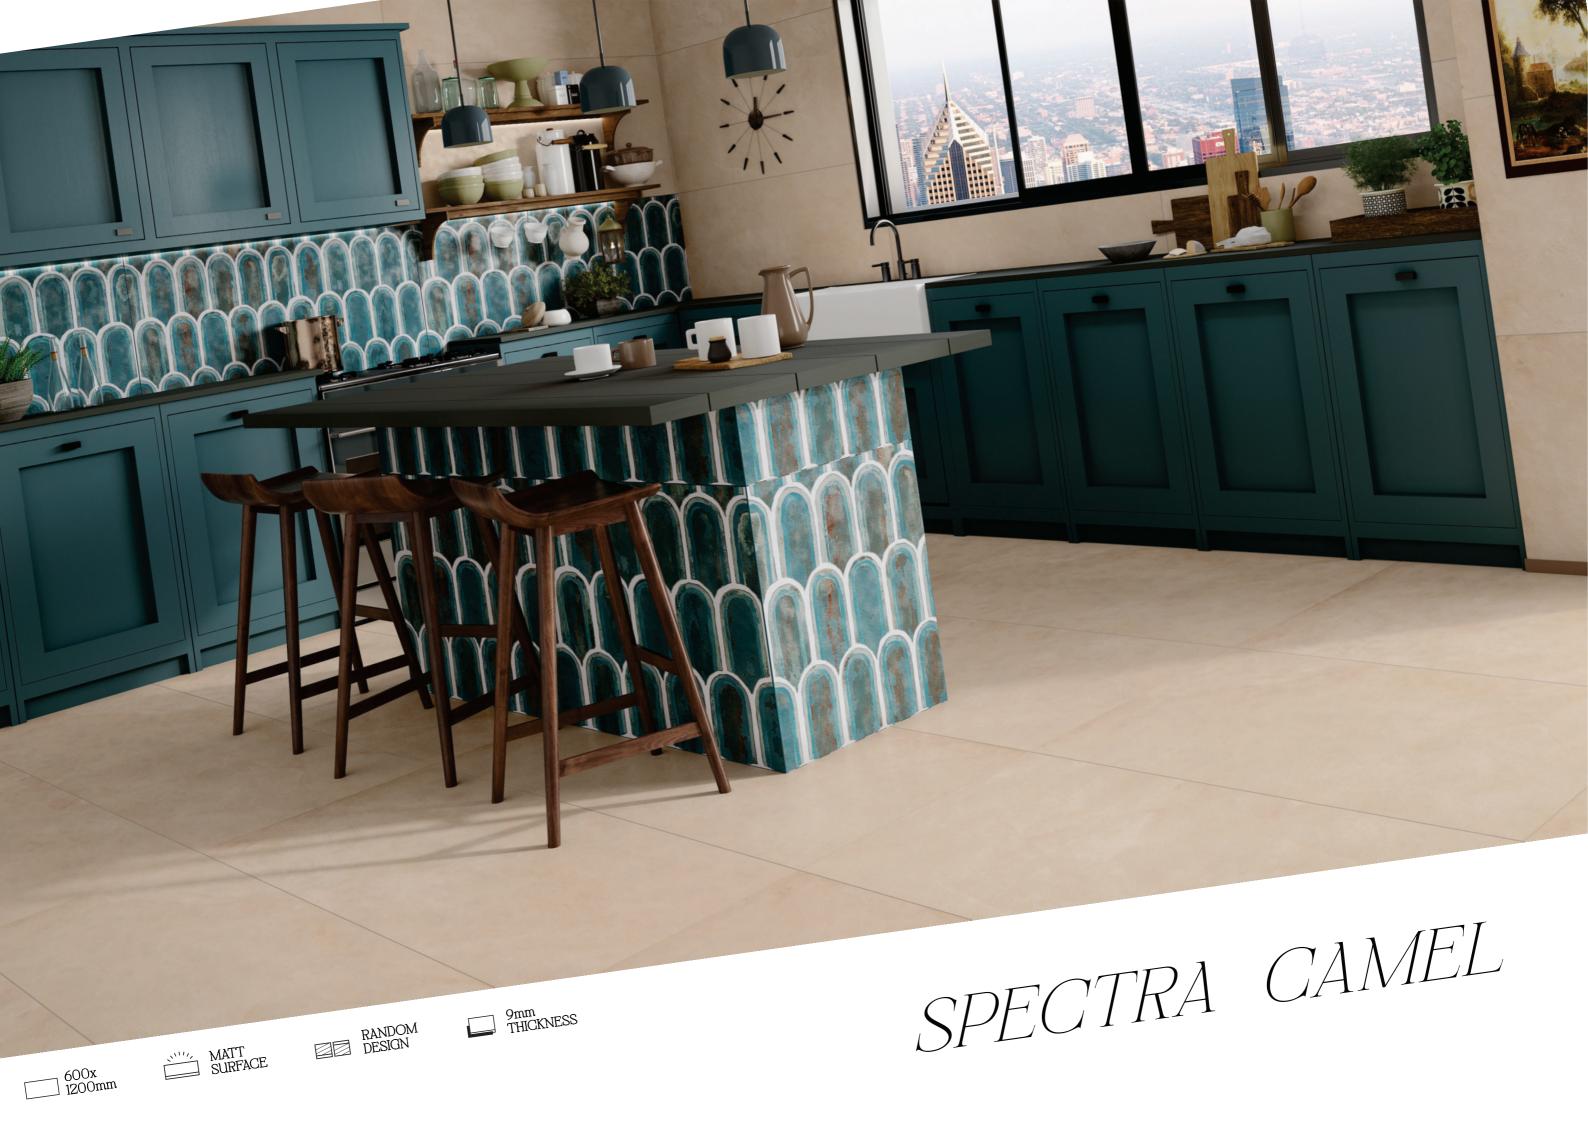

Lead into the world of perfection.

chrōmica 2.0

6

WAXSTONE GREEN

chrōmica 2.0

Size : 600x1200mm Surface : Matt

DECOR SPECTRA RAINBOW

DECOR SPECTRA TEAL