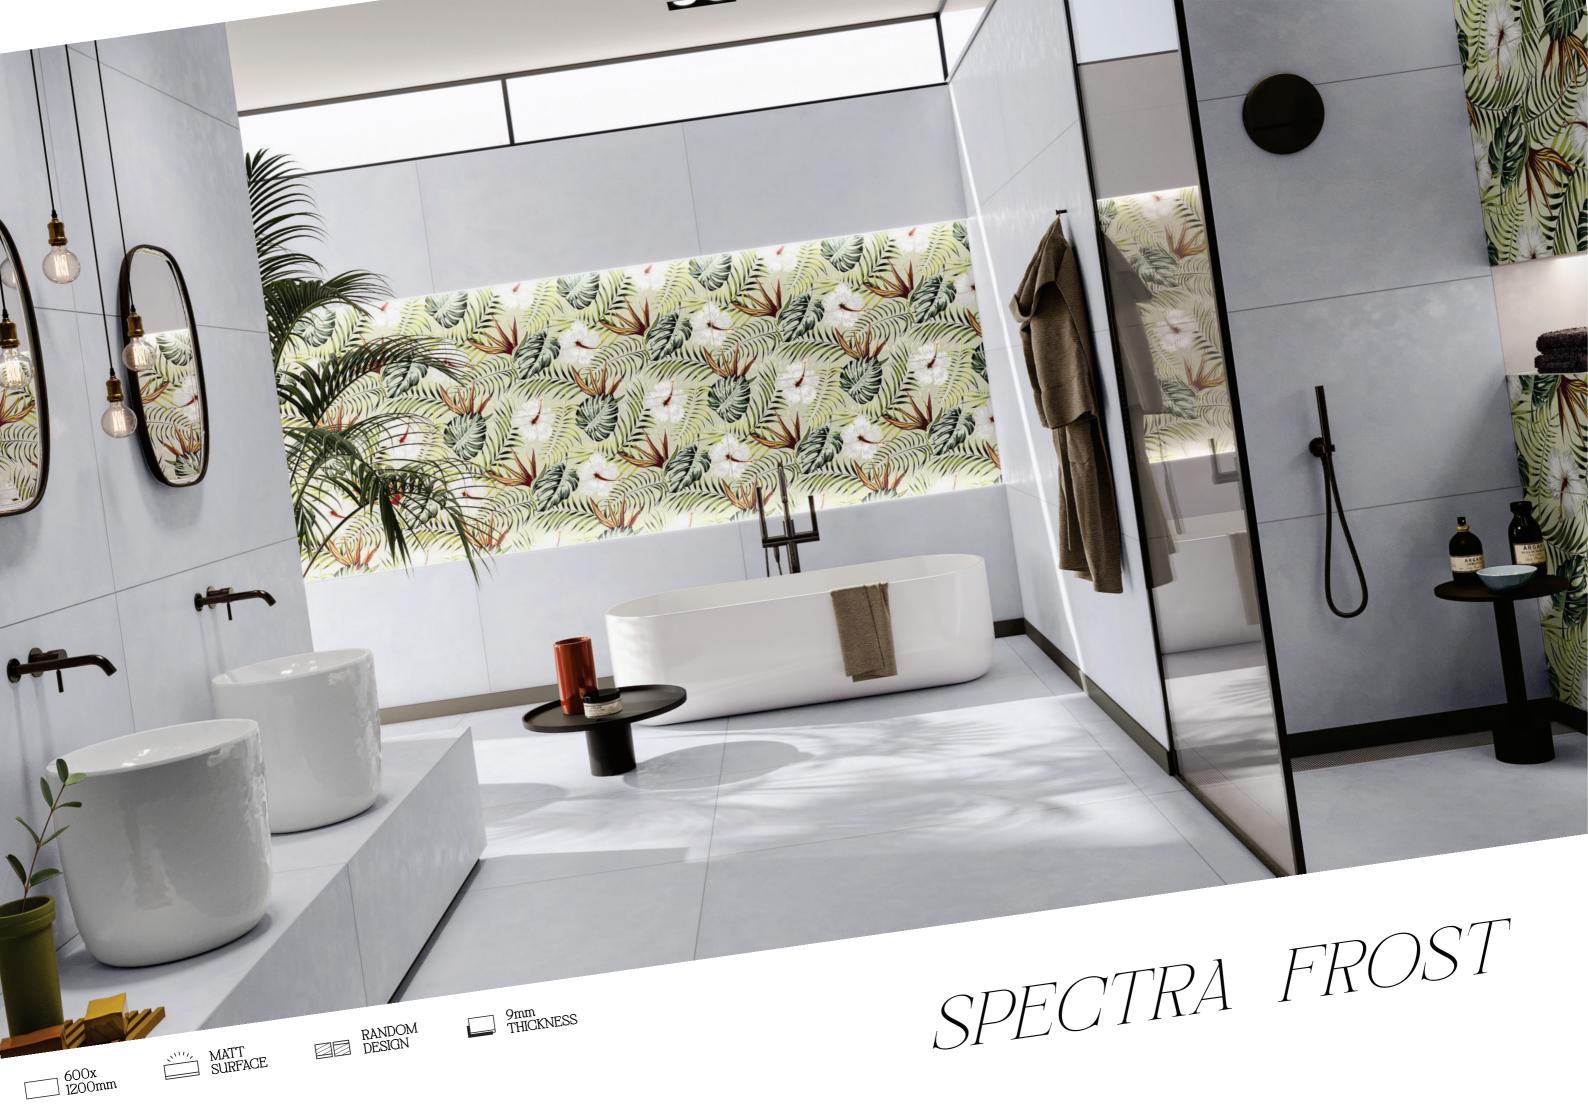

6

Amalgamation of magnificence and supremacy.

SPECTRA BERRY

chrōmīca 2.0

chromica 2.0

P

Lead into the world of perfection.

SPECTRA CAMEL

SPECTRA CAMEL

chromica 2.0

Size : 600x1200mm Surface : Matt olor selection

SPECTRA CARROT

Size : 600x1200mm Surface : Matt

chromica 2.0

Size : 600x1200mm Surface : Matt chrōmica 2.0

\$