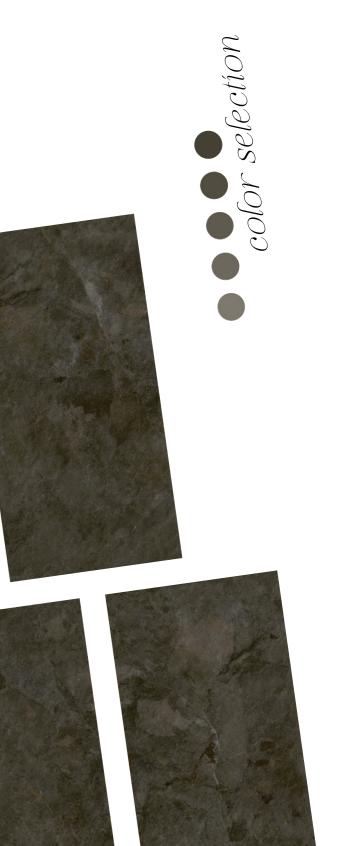

SPECTRA CAMEL

chromica 2.0

Size : 600x1200mm Surface : Matt olor selection

SPECTRA CARROT

Size : 600x1200mm Surface : Matt

chromica 2.0

Size : 600x1200mm Surface : Matt chrōmica 2.0

\$

# SPECTRA PEARL

SPECTRA PEARL

Size : 600x1200mm Surface : Matt

chrōmīca 2.0

ocolor selection

SPECTRA TEAL

6

WAXSTONE NATURAL