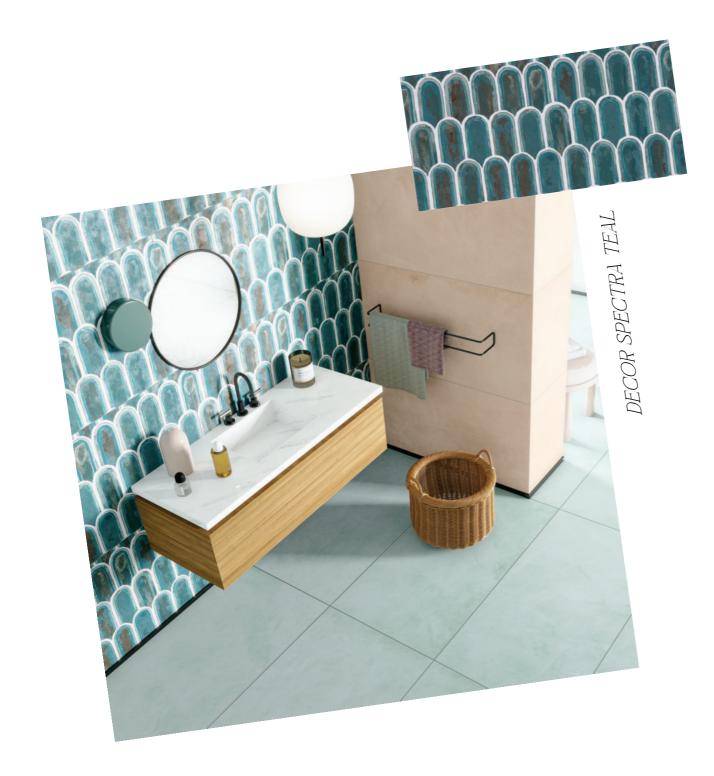

Lead into the world of perfection.

chrōmica 2.0

6

WAXSTONE GREEN

chrōmica 2.0

Size : 600x1200mm Surface : Matt

DECOR SPECTRA RAINBOW

DECOR SPECTRA TEAL