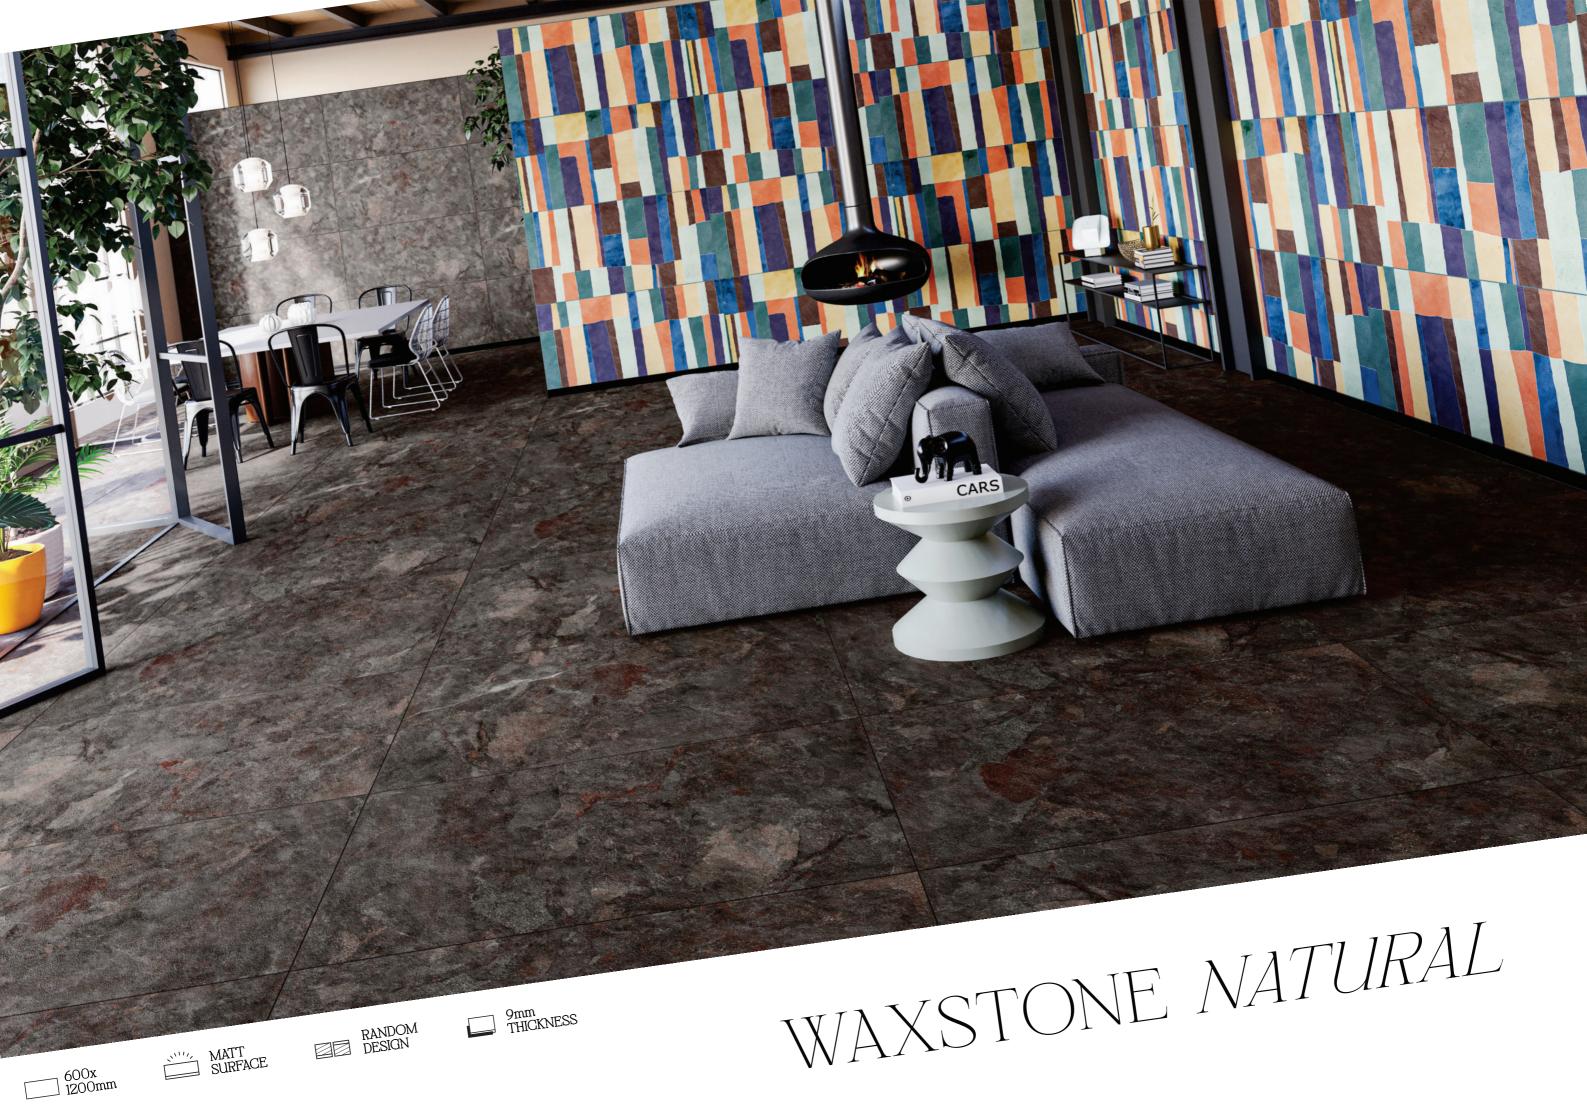

# SPECTRA PEARL

SPECTRA PEARL

Size : 600x1200mm Surface : Matt

chrōmīca 2.0

ocolor selection

SPECTRA TEAL

6

WAXSTONE NATURAL

Lead into the world of perfection.

chrōmica 2.0

6

WAXSTONE GREEN

chrōmica 2.0

Size : 600x1200mm Surface : Matt

DECOR SPECTRA RAINBOW

DECOR SPECTRA TEAL