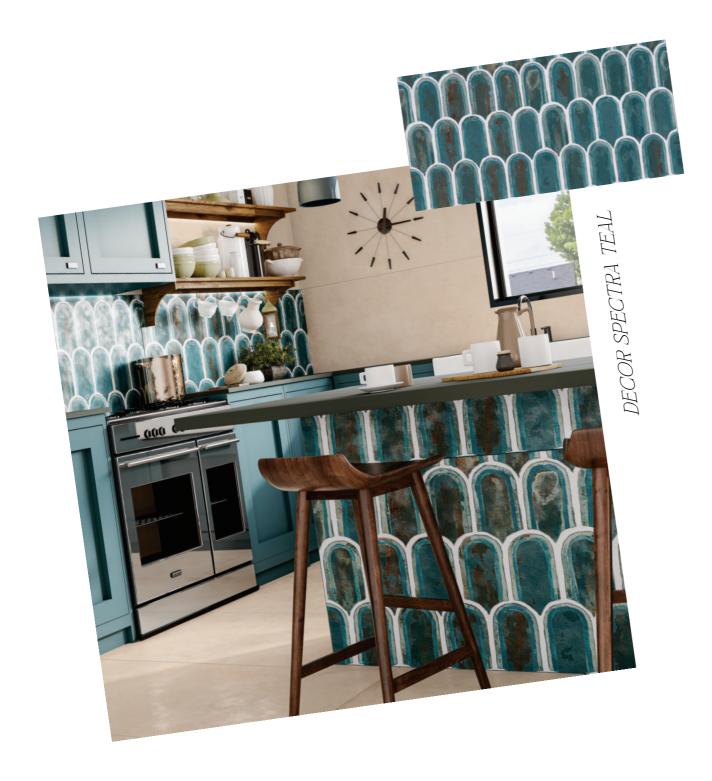

Lead into the world of perfection.

chrōmica 2.0

6

WAXSTONE GREEN

chrōmica 2.0

Size : 600x1200mm Surface : Matt

DECOR SPECTRA RAINBOW

DECOR SPECTRA TEAL